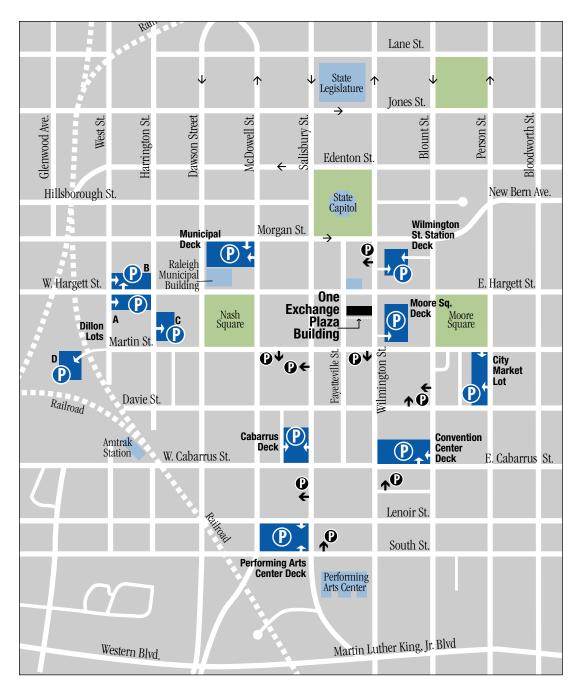

## **Directions City of Raleigh offices at One Exchange Plaza**

One Exchange Plaza is located mid-block between Hargett and Martin Streets on a pedestrian plaza connecting Fayetteville to Wilmington Street. The closest off-street parking is the Moore Square Parking Deck which has its entrance on Wilmington Street between Hargett and Martin Streets.

From I-40, take South Saunders exit northbound to downtown. Take a right at Nash Square onto Martin Street, followed by a left on Wilmington Street. The entrance to the deck will be on your right.

From the north, take Capital Boulevard south to downtown. Capital will become Dawson Street southbound. Take a left onto Martin Street, followed by a left onto Wilmington Street.